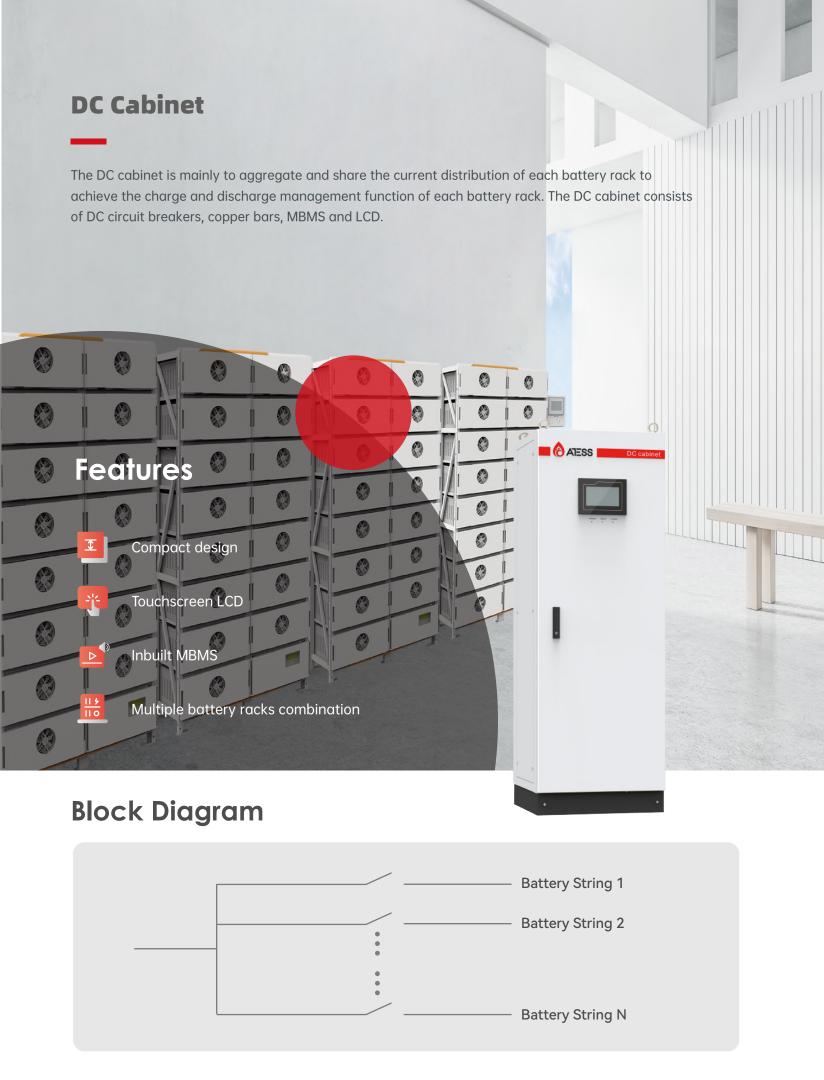

|                                              | ATESS Batt-Master Cabinet 9R-280R | ATESS Batt-Master Cabinet 15R-280R |
|----------------------------------------------|-----------------------------------|------------------------------------|
|                                              |                                   |                                    |
| Range of battery racks connected in parallel | 9                                 | 15                                 |
| Rated battery rack current                   | 140A                              | 140A                               |
| Max. battery rack current                    | 200A                              | 200A                               |
| Rated charge and discharge current           | 1800A                             | 3000A                              |
| Max. charge and discharge current            | 1980A                             | 3300A                              |
| Max. battery voltage                         | 1000V                             | 1000V                              |
| MBMS                                         | Inbuilt                           | Inbuilt                            |
| Protection degree                            | IP20                              | IP20                               |
| Dimensions (W/H/D)                           | 600/1760/600mm                    | 800/2000/550mm                     |
| Weight                                       | 177kg                             | 256kg                              |
| Display                                      | 7 inch touch screen               | 7 inch touch screen                |